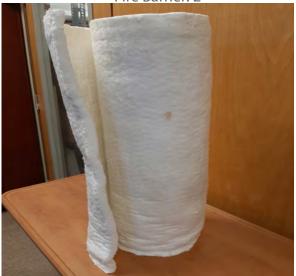

LEPAK

(divison of Uthane Research LTD) 3115-14th ave., #6 Markham On L3R0H1 Ph: 905-940-2356

## About the product:

Hybrid Ceramic Fiber/PET used in lightweight units for thermal, and sound insulation

## Fire Barrier Insulation

R-Value: R7 per inch Thickness: 1", 3"- 5" Density: 4lbs/ cu ft.

Fire Rating: 1.5 hrs-2hrs at 1000°C

Thin, light weight and easy to install

Flexible for wrapping around corners & obstacles

Easy to cut, fabricate and wrap around ducts, pipe, cable through

band strap fixing

Present good acoustic and thermal

insulation properties

Used between wood & metal studs

## Fire Barrier

Thickness: 1/4", 1" Density: 10/ cu ft.

Fire Rating: 1/4", 20mins. at 400°C

1" 1 hr. at 600°C

Easy to cover Polyurethane Foam, Styrofoam, or Cellulose Fibre



Fire Barrier: 2"



Fire Barrier: 1/2"



Fire Barrier Roll