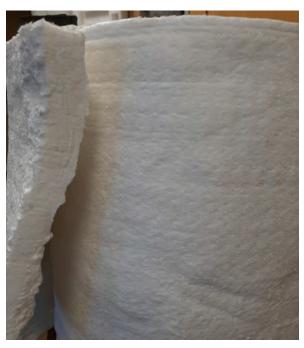

## Fire Barrier Insulation

R-Value: R7 per inch Thickness: 1", 3"- 5" Density: 4lbs/ cu ft.

Fire Rating: 1.5 hrs-2hrs at 1000°C

Thin, light weight and easy to install

Flexible for wrapping around corners & obstacles

Easy to cut, fabricate and wrap around ducts, pipe, cable through

band strap fixing

Present good acoustic and thermal

insulation properties

Used between wood & metal studs